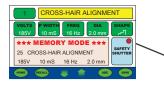

### **Digital Messaging Display**

- Automatic Energy Save Mode
- Integrated Preventative
- Maintenance Alerts
- Multi-Language System Display • 79 Memory Settings
- Pre-Programmed Application

Large Viewing Window 22.5 square inches - 145 square cm