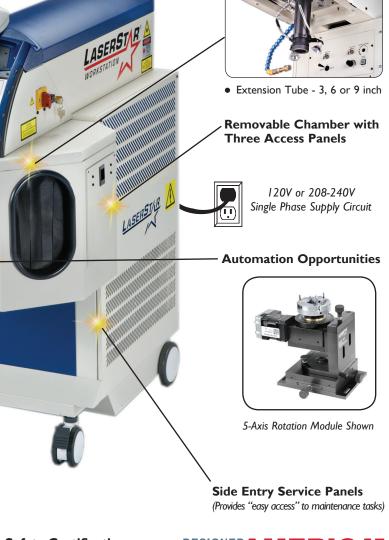

Removable welding chambers are designed to be custom configured for the widest range of applications. High precision motion devices are engineered to integrate into the welding chamber. Five chamber platforms are available: open workspace, open workspace with adjustable shelf, standard, deluxe and automation chamber.

LaserStar Industrial Standard Body Workstations are available in 60 - 100 Watt models and integrate a variety of viewing systems to meet the specific needs of our customer's applications.

Our commitment to electrical design efficiency ensures the highest level of hot-light energy transfer from the LaserStar source through the welding chamber. The result - a significant pulse energy advantage while offering end-users a custom configuration to meet their specific application requirements.