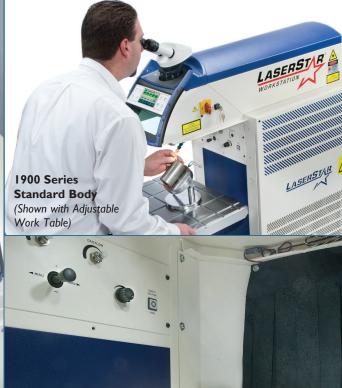

### **1900 Series** (Standard Body)

LaserStar's 1900 Series Industrial Workstations are ideal for a wide range of metal joining, complex assembly, automation and repair applications for the industrial marketplace. A compact, portable design, coupled with LaserStar's well-known reputation for high quality, efficient laser sources, make the 1900 Series an excellent value.

Removable welding chambers are designed to be custom configured for the widest range of applications. High precision motion devices are engineered to integrate into the welding chamber. Five chamber platforms are available: open workspace, open workspace with adjustable shelf, standard, deluxe and automation chamber.