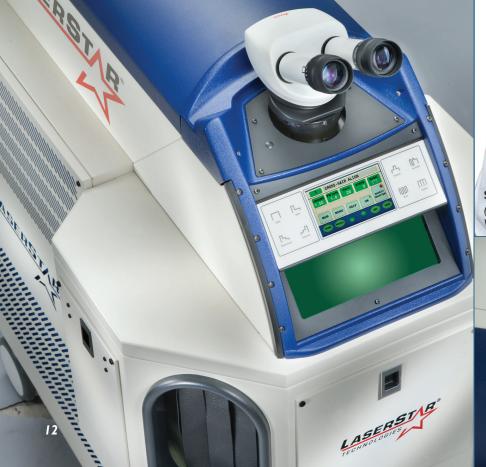

### **Digital Messaging Display**

- Automatic Energy Save Mode
- Integrated Preventative
- Maintenance Alerts
- Multi-Language System Display • 79 Memory Settings
- Pre-Programmed Application

Large Viewing Window 22.5 square inches - 145 square cm

### **Interior Chamber Design**

- LED Natural Lighting (Quad)
- Dual Inert Gas Delivery System
- Dual Operating Logic