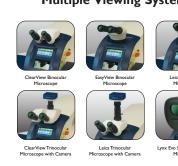

#### Multiple Viewing Systems

Soft Beam<sup>™</sup> Profile Enhancement Resonator Technology (Optional)

Worldwide Safety Certification FDA(CDRH), UL, CSA, CE, ETL