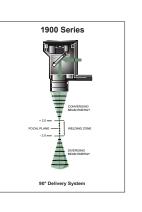

### **1900 Series** (Standard Body)

LaserStar's 1900 Series Industrial Workstations are ideal for a wide range of metal joining, complex assembly, automation and repair applications for the industrial marketplace. A compact, portable design, coupled with LaserStar's well-known reputation for high quality, efficient laser sources, make the 1900 Series an excellent value.