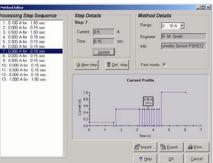

Computer control is one of the main features of AMMT's Porous Silicon Power Supply PS2. Each PS2 comes with Windows based software, dedicated to control a porous silicon etching process. It allows one to:

- · define and edit time-based current profiles for etching,
- · change all PS2 parameters in real-time,
- · monitor all relevant information during the etching process and to store it in data files,
- · print and store concise reports for each etching process.